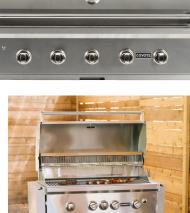

### C1C28 - 28" BUILT-IN GRILL

- Two cast high performance Coyote Infinity Burners™
- 640 sq. in. cooking area
- Up to 40,000 BTU
- Interior grill lighting
- Stainless steel heat control grids
- 304 stainless steel

- Integrated wind guard
- Slide out tray for 20 lb propane tank

- Three cast high performance Coyote Infinity Burners
- 780 sq. in. cooking area
- Up to 60,000 BTU
- Interior grill lighting
- Stainless steel heat control grids
- 304 stainless steel