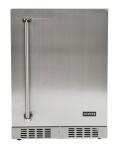

## C1BIR24 - 24" OUTDOOR REFRIGERATOR

- Outdoor rated, freestanding refrigerator with lock
- Automatic defrost
- Stainless steel cabinet construction; graphite interior
- Capacity of 5.5 cubic feet
- Interior light and adjustable digital thermostat
- Front vented for built-in application
- Hidden hinge with left or right swing
- C1BIR24-L: left hinge / C1BIR24-R: right hinge