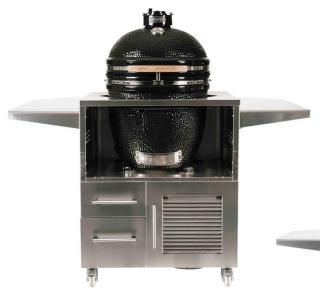

# Carts

C2UNCT with ASADO

# C2UNCT - UNIVERSAL CART FOR C1CHCS, C1PB AND CRC

- Cart comes with all components needed to install any of the above Coyote products
- Propane tank holder within vented cabinet
- Side shelves work with all the applications
- 304 Stainless Steel