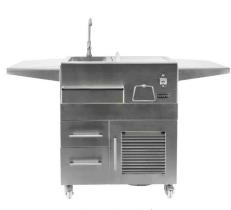

C2UNCT with POWER BURNER

C2UNCT with REFRESHMENT CENTER

ELECTRIC GRILL ISLAND

### C2ELISL - ELECTRIC GRILL ISLAND

- Cart comes with black powder coated top
- Propane tank holder within vented cabinet
- Side shelves
- 304 Stainless Steel

ITEM

C2UNCT

C2ELISL