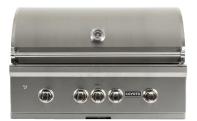

### C2SL36 - 36" BUILT-IN GRILL

- Three high performance Coyote Infinity Burners<sup>™</sup>,
   plus one infrared rear burner, plus one Coyote RapidSear<sup>™</sup> infrared burner
- 875 sq. in. cooking area
- Up to 90,000 BTU
- 304 stainless steel
- Interior grill lighting
- LED illuminated knobs
- · Integrated wind guard
- Ceramic Heat Control Grids
- Included: rotisserie kit and smoker box (CSBX)