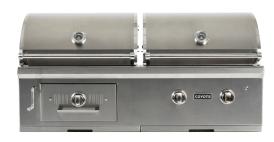

### C1HY50 - 50" HYBRID GRILL

#### **GAS GRILL**

- Two high performance Coyote I-Burners™
- Over 600 sq. in. cooking area
- Up to 40,000 BTU
- Interior grill lighting

### **CHARCOAL GRILL**

- Adjustable fuel tray
- Over 600 sq. in. cooking area
- For use with charcoal or wood chips
- Adjustable dampers for controlling air flow
- Coyote Lump charcoal available (model no. CLMP)

#### C1HY50LP / C1HY50NG

C1CH36CT - 36" Cart

C1HY50CT - 50" Cart

C136LP2NG - Kit de conv LP à NG C1H50

C136NG2LP - C1HY50 Conv. kit NG to LP