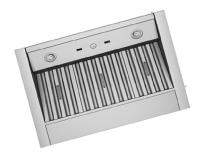

# **Liner ventilation**

### LINER FEATURES:

- Grill matching sizes
- Extra deep 30" design for outdoor use
- 304 stainless steel construction
- UL Rated
- Variable speed control with lighted On/Off
- Heat sentry for greater reliability
- Bright halogen lighting
- Easy to clean baffle filters
- · Removable grease drip rail
- Complete unit includes; 1 liner and 1 1200 CFM Blower

| ITEM                            | DESCRIPTION                     |
|---------------------------------|---------------------------------|
| 36" Liner - Model No. C1LINER36 | Use for grills 30" wide or less |
| 42" Liner - Model No. C1LINER42 | Use for grills 36" wide or less |
| 48" Liner - Model No. C1LINER48 | Use for grills 42" wide or less |