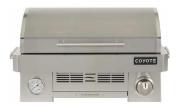

### C1C28 - 28" BUILT-IN GRILL

- Two cast high performance Coyote Infinity Burners™
- 640 sq. in. cooking area
- Up to 40,000 BTU
- Interior grill lighting
- Stainless steel heat control grids
- 304 stainless steel