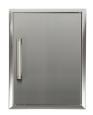

# Access Doors / Storage Drawers

All access doors are made of rigid, premium 304 stainless steel with a consistent beveled trim and professional handles.

CSA1724 17"X24" SINGLE DOOR

CSA2417 24"X17" SINGLE DOOR

CSA1420 14"X20" SINGLE DOOR

CSA2014 20"X14" SINGLE DOOR

CDA2426 24"X26" DOUBLE DOOR

CDA2431 24" X 31" DOUBLE DOOR

CDA2436 24" X 36" DOUBLE DOOR

ITEM

CDA2439 24" X 39" DOUBLE DOOR

**CPOD PULLOUT DRAWER** Holds standard propane tank

**CSSD** 

30" storage drawer

**CPOD PULLOUT DRAWER** Holds standard propane tank

C3DC 17" W THREE-DRAWER **CABINET** 

**CPTH** Paper towel holder

**CSPRK** SPICE RACK

CSA1724 CSA2417 CSA1420 CSA2014 CDA2426 CDA2431 CDA2436 CDA2439 **CPOD** C2DC C3DC **CSSD CSPRK CPTH** CBIR21TK- 21" Refrigerator trim kit