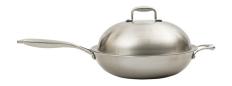

# **Cooking Tools**

C1GRDL - 14" DROP-IN GRIDDLE

CTEP - TEPPANYAKI

CWOK - WOK

**CSBX - SMOKER BOX** 

**CROT - ROTISSERIE KIT** 

| ITEM   | DESCRIPTION                  |
|--------|------------------------------|
| C1GRDL | 14" Griddle                  |
| CTEP   | Teppanyaki Griddle for C1PB  |
| CWOK   | Wok Accessory for C1PB       |
| CSBX   | Smoker Box                   |
| CROTC2 | Rotisserie Kit for 28" Grill |
| CROTC3 | Rotisserie Kit for 34" Grill |
| CROT36 | Rotisserie Kit for 36" Grill |
| CROT42 | Rotisserie Kit for 42" Grill |