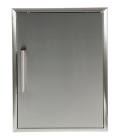

# Access Doors / Storage Drawers

All access doors are made of rigid, premium 304 stainless steel with a consistent beveled trim and professional handles.

CSA1724 17"X24" SINGLE DOOR

CSA2417 24"X17" SINGLE DOOR

CSA1420 14"X20" SINGLE DOOR

CSA2014 20"X14" SINGLE DOOR

CDA2426 24"X26" DOUBLE DOOR

CDA2431 24" X 31" DOUBLE DOOR

CDA2436 24" X 36" DOUBLE DOOR

ITEM

CDA2439 24" X 39" DOUBLE DOOR

**CPOD PULLOUT DRAWER** Holds standard propane tank

**CSSD** 

30" storage drawer

**CPOD PULLOUT DRAWER** Holds standard propane tank

C3DC 17" W THREE-DRAWER **CABINET** 

**CPTH** Paper towel holder

**CSPRK** SPICE RACK

CSA1724 CSA2417 CSA1420 CSA2014 CDA2426 CDA2431 CDA2436 CDA2439 **CPOD** C2DC C3DC **CSSD CSPRK CPTH** CBIR21TK- 21" Refrigerator trim kit