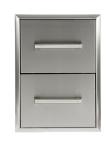

**CSSD** 

30" storage drawer

**CPOD PULLOUT DRAWER** Holds standard propane tank

C3DC 17" W THREE-DRAWER **CABINET** 

**CPTH** Paper towel holder

**CSPRK** SPICE RACK

CSA1724 CSA2417 CSA1420 CSA2014 CDA2426 CDA2431 CDA2436 CDA2439 **CPOD** C2DC C3DC **CSSD CSPRK CPTH** CBIR21TK- 21" Refrigerator trim kit