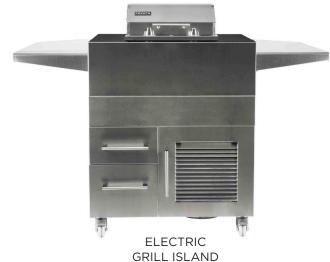

C2UNCT with POWER BURNER

C2UNCT with REFRESHMENT CENTER

ELECTRIC GRILL ISLAND

### C2ELISL - ELECTRIC GRILL ISLAND

- Cart comes with black powder coated top
- Propane tank holder within vented cabinet
- Side shelves
- 304 Stainless Steel

ITEM

C2UNCT

C2ELISL