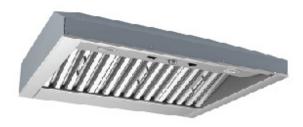

## C1BIR24 - RÉFRIGÉRATEUR EXTÉRIEUR 24"

- Grill matching sizes
- Extra deep 30" design for outdoor use
- 304 stainless steel construction
- UL Rated
- Variable speed control with lighted On/Off
- Heat sentry for greater reliability
- Bright halogen lighting
- Easy to clean baffle filters
- Removable grease drip rail
- Complete unit includes; 1 Chimney Hood, 1 Flue Cover and 1 1200 CFM Blower

### LINER FEATURES:

- Grill matching sizes
- Extra deep 30" design for outdoor use
- 304 stainless steel construction
- UL Rated
- Variable speed control with lighted On/Off
- Heat sentry for greater reliability
- Bright halogen lighting
- Easy to clean baffle filters
- · Removable grease drip rail
- Complete unit includes; 1 liner and 1 1200 CFM Blower