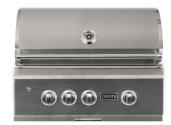

## C2C42 - 42" BUILT-IN GRILL

- Five cast high performance Coyote Infinity Burners
- 1275 sq. in. cooking area
- Up to 100,000 BTU
- Interior grill lighting
- Stainless steel heat control grids
- 304 stainless steel