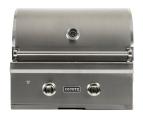

### C1C28 - 28" BUILT-IN GRILL

- Two cast high performance Coyote Infinity Burners™
- 640 sq. in. cooking area
- Up to 40,000 BTU
- Interior grill lighting
- Stainless steel heat control grids
- 304 stainless steel

- Integrated wind guard
- Slide out tray for 20 lb propane tank

- Three cast high performance Coyote Infinity Burners
- 780 sq. in. cooking area
- Up to 60,000 BTU
- Interior grill lighting
- Stainless steel heat control grids
- 304 stainless steel

- 875 sq. in. cooking area
- Up to 80,000 BTU
- Interior grill lighting
- Stainless steel heat control grids
- 304 stainless steel

## C2C42 - 42" BUILT-IN GRILL

- Five cast high performance Coyote Infinity Burners
- 1275 sq. in. cooking area
- Up to 100,000 BTU
- Interior grill lighting
- Stainless steel heat control grids
- 304 stainless steel