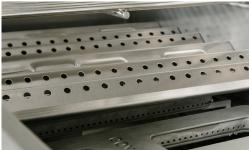

## All of our grills feature:

- Complete 304 stainless steel construction, including:
  - Cast Pro-Style stainless steel Infinity Burners™, grates and component parts
  - Double walled, stainless steel hood
  - Continuous weld on the grill box with seamless edges
- Interior grill lighting
- Stainless steel Heat Control Grids™ "C-Series"
- Ceramic briquette Heat Control Grids™ "S-Series"
- Limited lifetime warranty on burners and stainless steel exterior
- Independent burner ignition system

### C1C28 - 28" BUILT-IN GRILL

- Two cast high performance Coyote Infinity Burners™
- 640 sq. in. cooking area
- Up to 40,000 BTU
- Interior grill lighting
- Stainless steel heat control grids
- 304 stainless steel

- Integrated wind guard
- Slide out tray for 20 lb propane tank

- Three cast high performance Coyote Infinity Burners
- 780 sq. in. cooking area
- Up to 60,000 BTU
- Interior grill lighting
- Stainless steel heat control grids
- 304 stainless steel

- 875 sq. in. cooking area
- Up to 80,000 BTU
- Interior grill lighting
- Stainless steel heat control grids
- 304 stainless steel

## C2C42 - 42" BUILT-IN GRILL

- Five cast high performance Coyote Infinity Burners
- 1275 sq. in. cooking area
- Up to 100,000 BTU
- Interior grill lighting
- Stainless steel heat control grids
- 304 stainless steel