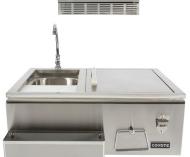

### CRC - 30" REFRESHMENT CENTER

- 2.4 cu.ft capacity drop in cooler with drain
- Removable condiment tray insert for drop in cooler
- Convenient bottle shelf, towel holder and bottle opener
- Cutting board accessory for sink
- Fully insulated
- · Drain hole with plug included