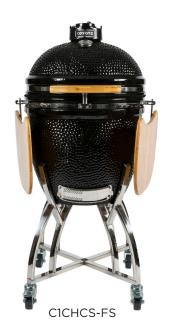

### C1CHCS - ASADO SMOKER

- Coyote laser cut Signature Cooking Grate<sup>™</sup>
- Heat-resistant ceramic construction
- 254 sq. in. of cooking area
- Adjustable venting to maintain precise cooking temperatures
- Smoke, sear, grill option
- Dimensions: 22 1/4" Diameter x 34" Height
- CLMP Coyote Lump charcoal available

When the Asado has cooled and is not in use, cover it with an Asado rain cover for extra protection.

ASADO-ACC ACCESSORY BUNDLE

| ITEM      | DESCRIPTION                                       |
|-----------|---------------------------------------------------|
| C2UNCT    | Chariot universel disponible (page 11)            |
| C1CHCS    | Asado Smoker (egg only)                           |
| C1CHCS-FS | Asado smoker with stand and side shelves          |
| C1CHCS-CT | Cart Optional stand with side shelves (not shown) |
| ASADO-PS  | Asado Pizza Stone                                 |
| ASADO-HD  | Asado Heat Deflector                              |
| ASADO-CT  | Chicken Throne                                    |
| ASADO-GG  | Grid Grippers                                     |
| ASADO-CVR | Asado Cover                                       |
| ASADO-ACC | Asado Accessory Bundle                            |