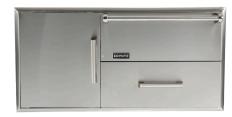

**CSSD** 

30" storage drawer

**CPOD PULLOUT DRAWER** Holds standard propane tank

C3DC 17" W THREE-DRAWER **CABINET** 

**CPTH** Paper towel holder

**CSPRK** SPICE RACK

CSA1724 CSA2417 CSA1420 CSA2014 CDA2426 CDA2431 CDA2436 CDA2439 **CPOD** C2DC C3DC **CSSD CSPRK CPTH** CBIR21TK- 21" Refrigerator trim kit