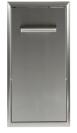

# Access Doors / Storage Drawers

All access doors are made of rigid, premium 304 stainless steel with a consistent beveled trim and professional handles.

CSA1724 17"X24" SINGLE DOOR

CSA2417 24"X17" SINGLE DOOR