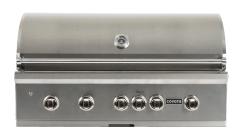

### C1C28 - 28" BUILT-IN GRILL

- Two cast high performance Coyote Infinity Burners™
- 640 sq. in. cooking area
- Up to 40,000 BTU
- Interior grill lighting
- Stainless steel heat control grids
- 304 stainless steel

- Integrated wind guard
- Slide out tray for 20 lb propane tank

- Three cast high performance Coyote Infinity Burners
- 780 sq. in. cooking area
- Up to 60,000 BTU
- Interior grill lighting
- Stainless steel heat control grids
- 304 stainless steel

- 875 sq. in. cooking area
- Up to 80,000 BTU
- Interior grill lighting
- Stainless steel heat control grids
- 304 stainless steel

## C2C42 - 42" BUILT-IN GRILL

- Five cast high performance Coyote Infinity Burners
- 1275 sq. in. cooking area
- Up to 100,000 BTU
- Interior grill lighting
- Stainless steel heat control grids
- 304 stainless steel

#### **ITEM**

C1C28LP / C1C28NG

C1C28LP-FS / C1C28NG-FS

C2C34LP / C2C34NG

C2C36LP / C2C36NG

C2C42LP / C2C42NG

C1C34CT - 34" Cart

C1S36CT - 36" Cart