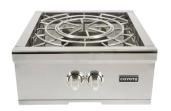

## **Specialty Burners**

### C1PB - 24" POWER BURNER

- Dual-valve burner with up to 60K BTU output
- Stainless steel lid included
- Simmer performance at 1K BTU
- 304 stainless steel
- Teppanyaki/wok optional
- C2UNCT Universal Cart available see page 11