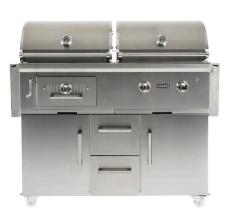

## C2C42 - 42" BUILT-IN GRILL

- Five cast high performance Coyote Infinity Burners
- 1275 sq. in. cooking area
- Up to 100,000 BTU
- Interior grill lighting
- Stainless steel heat control grids
- 304 stainless steel

#### **ITEM**

C1C28LP / C1C28NG

C1C28LP-FS / C1C28NG-FS

C2C34LP / C2C34NG

C2C36LP / C2C36NG

C2C42LP / C2C42NG

C1C34CT - 34" Cart

C1S36CT - 36" Cart