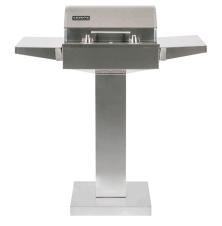

### C1EL120SM - ELECTRIC GRILL

- 156 sq. in. cooking area
- 5,000 hour heating element
- 304 stainless steel
- 550° F maximum temperature
- Cover & 2 Piece Tool Set Included
- Teflon coated cooking surface
- · Ceramic flavorizer
- 60 minute safety timer with surge protector
- 120V 1300W 11A 60 Hz
- Removable frame for built-in application
- C1ELCT21 Pedestal Stand available
  - Weighted base no anchoring required
  - Fold-down side shelves
- C2ELISL Electric Grill Island available see page 11

BRIQUETTE TRAY
WITH ELEMENT

| ITEM      | DESCRIPTION                                    |
|-----------|------------------------------------------------|
| C1EL120SM | Electric Grill                                 |
| C1ELCT21  | Pedestal Cart for Single Burner Electric Grill |
| C2ELISL   | Electric Grill Island                          |
|           |                                                |