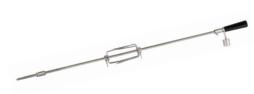

# **Cooking Tools**

C1GRDL - 14" DROP-IN GRIDDLE

CTEP - TEPPANYAKI

CWOK - WOK

**CSBX - SMOKER BOX** 

**CROT - ROTISSERIE KIT** 

| ITEM   | DESCRIPTION                  |
|--------|------------------------------|
| C1GRDL | 14" Griddle                  |
| CTEP   | Teppanyaki Griddle for C1PB  |
| CWOK   | Wok Accessory for C1PB       |
| CSBX   | Smoker Box                   |
| CROTC2 | Rotisserie Kit for 28" Grill |
| CROTC3 | Rotisserie Kit for 34" Grill |
| CROT36 | Rotisserie Kit for 36" Grill |
| CROT42 | Rotisserie Kit for 42" Grill |