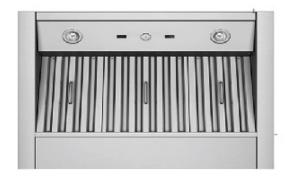

## C1BIR24 - RÉFRIGÉRATEUR EXTÉRIEUR 24"

- Grill matching sizes
- Extra deep 30" design for outdoor use
- 304 stainless steel construction
- UL Rated
- Variable speed control with lighted On/Off
- Heat sentry for greater reliability
- Bright halogen lighting
- Easy to clean baffle filters
- Removable grease drip rail
- Complete unit includes; 1 Chimney Hood, 1 Flue Cover and 1 1200 CFM Blower

### LINER FEATURES:

- Grill matching sizes
- Extra deep 30" design for outdoor use
- 304 stainless steel construction
- UL Rated
- Variable speed control with lighted On/Off
- Heat sentry for greater reliability
- Bright halogen lighting
- Easy to clean baffle filters
- · Removable grease drip rail
- Complete unit includes; 1 liner and 1 1200 CFM Blower