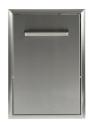

# Access Doors / Storage Drawers

All access doors are made of rigid, premium 304 stainless steel with a consistent beveled trim and professional handles.

CSA1724 17"X24" SINGLE DOOR

CSA2417 24"X17" SINGLE DOOR

CSA1420 14"X20" SINGLE DOOR

CSA2014 20"X14" SINGLE DOOR

CDA2426 24"X26" DOUBLE DOOR

CDA2431 24" X 31" DOUBLE DOOR

CDA2436 24" X 36" DOUBLE DOOR

ITEM

CDA2439 24" X 39" DOUBLE DOOR

**CPOD PULLOUT DRAWER** Holds standard propane tank

**CSSD** 

30" storage drawer

**CPOD PULLOUT DRAWER** Holds standard propane tank

C3DC 17" W THREE-DRAWER **CABINET** 

**CPTH** Paper towel holder

**CSPRK** SPICE RACK

CSA1724 CSA2417 CSA1420 CSA2014 CDA2426 CDA2431 CDA2436 CDA2439 **CPOD** C2DC C3DC **CSSD CSPRK CPTH** CBIR21TK- 21" Refrigerator trim kit