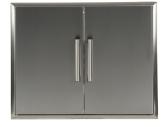

# Access Doors / Storage Drawers

All access doors are made of rigid, premium 304 stainless steel with a consistent beveled trim and professional handles.

CSA1724 17"X24" SINGLE DOOR

CSA2417 24"X17" SINGLE DOOR

CSA1420 14"X20" SINGLE DOOR

CSA2014 20"X14" SINGLE DOOR

CDA2426 24"X26" DOUBLE DOOR

CDA2431 24" X 31" DOUBLE DOOR

CDA2436 24" X 36" DOUBLE DOOR

ITEM

CDA2439 24" X 39" DOUBLE DOOR

**CPOD PULLOUT DRAWER** Holds standard propane tank

**CSSD** 

30" storage drawer

**CPOD PULLOUT DRAWER** Holds standard propane tank

C3DC 17" W THREE-DRAWER **CABINET** 

**CPTH** Paper towel holder

**CSPRK** SPICE RACK

CSA1724 CSA2417 CSA1420 CSA2014 CDA2426 CDA2431 CDA2436 CDA2439 **CPOD** C2DC C3DC **CSSD CSPRK CPTH** CBIR21TK- 21" Refrigerator trim kit