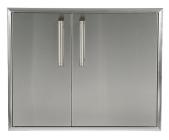

CSA1420 14"X20" SINGLE DOOR

CSA2014 20"X14" SINGLE DOOR

CDA2426 24"X26" DOUBLE DOOR

CDA2431 24" X 31" DOUBLE DOOR

CDA2436 24" X 36" DOUBLE DOOR

ITEM

CDA2439 24" X 39" DOUBLE DOOR

**CPOD PULLOUT DRAWER** Holds standard propane tank