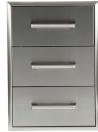

**CSSD** 

30" storage drawer

**CPOD PULLOUT DRAWER** Holds standard propane tank

C3DC 17" W THREE-DRAWER **CABINET** 

**CPTH** Paper towel holder

**CSPRK** SPICE RACK

CSA1724 CSA2417 CSA1420 CSA2014 CDA2426 CDA2431 CDA2436 CDA2439 **CPOD** C2DC C3DC **CSSD CSPRK CPTH** CBIR21TK- 21" Refrigerator trim kit