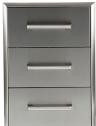

**CSSD** 

30" storage drawer

**CPOD PULLOUT DRAWER** Holds standard propane tank

C3DC 17" W THREE-DRAWER **CABINET** 

**CPTH** Paper towel holder

**CSPRK** SPICE RACK

CSA1724 CSA2417 CSA1420 CSA2014 CDA2426 CDA2431 CDA2436 CDA2439 **CPOD** C2DC C3DC **CSSD CSPRK CPTH** CBIR21TK- 21" Refrigerator trim kit