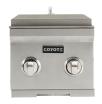

## **Specialty Burners**

### C1PB - 24" POWER BURNER

- Dual-valve burner with up to 60K BTU output
- Stainless steel lid included
- Simmer performance at 1K BTU
- 304 stainless steel
- Teppanyaki/wok optional
- C2UNCT Universal Cart available see page 11