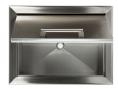

# Access Doors / Storage Drawers

All access doors are made of rigid, premium 304 stainless steel with a consistent beveled trim and professional handles.

CSA1724 17"X24" SINGLE DOOR

CSA2417 24"X17" SINGLE DOOR

CSA1420 14"X20" SINGLE DOOR

CSA2014 20"X14" SINGLE DOOR

CDA2426 24"X26" DOUBLE DOOR

CDA2431 24" X 31" DOUBLE DOOR

CDA2436 24" X 36" DOUBLE DOOR

ITEM

CDA2439 24" X 39" DOUBLE DOOR

**CPOD PULLOUT DRAWER** Holds standard propane tank