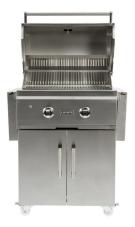

## C2SL30 - 30" BUILT-IN GRILL

- Two high performance Coyote Infinity Burners<sup>™</sup>,
   plus one infrared rear burner, plus one Coyote RapidSear<sup>™</sup> infrared burner
- 700 sq. in. cooking area
- Up to 70,000 BTU
- 304 stainless steel
- Interior grill lighting
- LED illuminated knobs
- Integrated wind guard
- Ceramic Heat Control Grids
- Included: rotisserie kit and smoker box (CSBX)

## C2SL30-FS - 30" GRILL ON CART