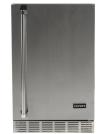

## CBIR - 21" OUTDOOR REFRIGERATOR

- · Outdoor rated, freestanding refrigerator
- Automatic defrost
- Stainless steel cabinet construction; white interior
- Capacity of 4.1 cubic feet
- · Interior light and adjustable manual thermostat
- Front vented for built-in application
- Left or right hinge swing
- CBIR-L: left hinge / CBIR-R: right hinge