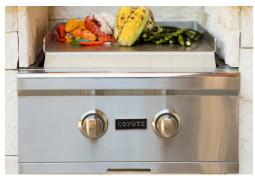

### C1C28 - 28" BUILT-IN GRILL

- Two cast high performance Coyote Infinity Burners™
- 640 sq. in. cooking area
- Up to 40,000 BTU
- Interior grill lighting
- Stainless steel heat control grids
- 304 stainless steel

- Integrated wind guard
- Slide out tray for 20 lb propane tank

- Three cast high performance Coyote Infinity Burners
- 780 sq. in. cooking area
- Up to 60,000 BTU
- Interior grill lighting
- Stainless steel heat control grids
- 304 stainless steel

- 875 sq. in. cooking area
- Up to 80,000 BTU
- Interior grill lighting
- Stainless steel heat control grids
- 304 stainless steel

## C2C42 - 42" BUILT-IN GRILL

- Five cast high performance Coyote Infinity Burners
- 1275 sq. in. cooking area
- Up to 100,000 BTU
- Interior grill lighting
- Stainless steel heat control grids
- 304 stainless steel