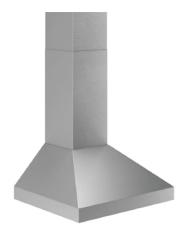

# **Chimney ventilation hoods**

## C1BIR24 - RÉFRIGÉRATEUR EXTÉRIEUR 24"

- Grill matching sizes
- Extra deep 30" design for outdoor use
- 304 stainless steel construction
- UL Rated
- Variable speed control with lighted On/Off
- Heat sentry for greater reliability
- Bright halogen lighting
- Easy to clean baffle filters
- Removable grease drip rail
- Complete unit includes; 1 Chimney Hood, 1 Flue Cover and 1 1200 CFM Blower

### FLUE EXTENSIONS & MODEL NUMBERS

| ITEM                                  | DESCRIPTION                     |
|---------------------------------------|---------------------------------|
| 36" Chimney Hood - Model No. C1HOOD36 | Use for grills 30" wide or less |
| 42" Chimney Hood - Model No. C1HOOD42 | Use for grills 36" wide or less |
| 48" Chimney Hood - Model No. C1HOOD48 | Use for grills 42" wide or less |