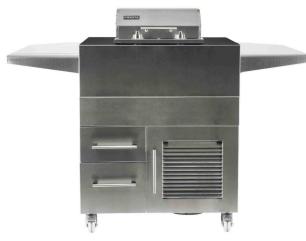

# Carts

C2UNCT with ASADO

# C2UNCT - UNIVERSAL CART FOR C1CHCS, C1PB AND CRC

- Cart comes with all components needed to install any of the above Coyote products
- Propane tank holder within vented cabinet
- Side shelves work with all the applications
- 304 Stainless Steel