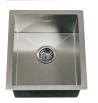

#### C1SINK1618 - SINK

- Universal Mount
- 304 Stainless Steel
- 16" W x 18" D
- Drain & Strainer Included

ITEM

C1BIR24-R/C1BIR24-L

CBIR-R/CBIR-L

CRC

CDIC

**CPOC** 