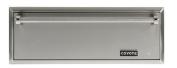

CDPC31 OPEN

CSTC 14" SINGLE PULL OUT TRASH & RECYCLE

CTC 27" DUAL PULL OUT TRASH & RECYCLE

CWD - 30" WARMING DRAWER

- Outdoor-rated
- ETL certified
- Internal electric heating element (400 watt)
- Temperature range of 90° F 250° F