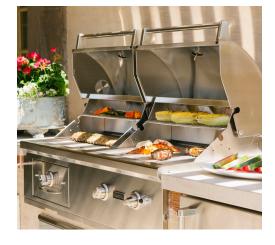

# **S-Series Grills**

## C2SL30 - 30" BUILT-IN GRILL

- Two high performance Coyote Infinity Burners<sup>™</sup>,
   plus one infrared rear burner, plus one Coyote RapidSear<sup>™</sup> infrared burner
- 700 sq. in. cooking area
- Up to 70,000 BTU
- 304 stainless steel
- Interior grill lighting
- LED illuminated knobs
- Integrated wind guard
- Ceramic Heat Control Grids
- Included: rotisserie kit and smoker box (CSBX)

### C2SL36 - 36" BUILT-IN GRILL

- Three high performance Coyote Infinity Burners<sup>™</sup>,
   plus one infrared rear burner, plus one Coyote RapidSear<sup>™</sup> infrared burner
- 875 sq. in. cooking area
- Up to 90,000 BTU
- 304 stainless steel
- Interior grill lighting
- LED illuminated knobs
- · Integrated wind guard
- Ceramic Heat Control Grids
- Included: rotisserie kit and smoker box (CSBX)

## C2SL42 - 42" BUILT-IN GRILL

- Four high performance Coyote Infinity Burners<sup>™</sup>,
   plus one infrared rear burner, plus one Coyote RapidSear<sup>™</sup> infrared burner
- 1275 sq. in. cooking area
- Up to 110,000 BTU
- Complete 304 stainless steel construction
- Interior grill lighting
- LED illuminated knobs
- · Integrated wind guard
- Ceramic Heat Control Grids
- Included: rotisserie kit and smoker box (CSBX)