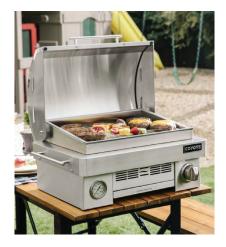

# **Portable Grill**

## C1PORTLP PORTABLE GRILL

- 200 sq.in. cooking area
- 316 marine grade stainless steel
- Signature grate cooking surface
- Ceramic Heat Control Grid
- One Infinity Burner Capable of up to 20,000 BTU's
- 700 ° F maximum temperature
- Can be used with either a 20lb propane tank or a small propane canister (adapter included)
- Removable drip tray for easy cleaning

ITEM

C1PORTLP - PORTABLE GRILL

CCVRPG-CT - Cover for C1PORTLP