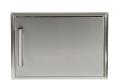

CSA1420 14"X20" SINGLE DOOR

CSA2014 20"X14" SINGLE DOOR

CDA2426 24"X26" DOUBLE DOOR

CDA2431 24" X 31" DOUBLE DOOR

CDA2436 24" X 36" DOUBLE DOOR

ITEM

CDA2439 24" X 39" DOUBLE DOOR

**CPOD PULLOUT DRAWER** Holds standard propane tank

**CSSD** 

30" storage drawer

**CPOD PULLOUT DRAWER** Holds standard propane tank

C3DC 17" W THREE-DRAWER **CABINET** 

**CPTH** Paper towel holder

**CSPRK** SPICE RACK

CSA1724 CSA2417 CSA1420 CSA2014 CDA2426 CDA2431 CDA2436 CDA2439 **CPOD** C2DC C3DC **CSSD CSPRK CPTH** CBIR21TK- 21" Refrigerator trim kit