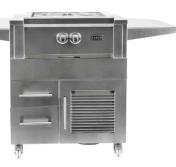

# Carts

C2UNCT with ASADO

# C2UNCT - UNIVERSAL CART FOR C1CHCS, C1PB AND CRC

- Cart comes with all components needed to install any of the above Coyote products
- Propane tank holder within vented cabinet
- Side shelves work with all the applications
- 304 Stainless Steel