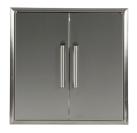

CSA1420 14"X20" SINGLE DOOR

CSA2014 20"X14" SINGLE DOOR

CDA2426 24"X26" DOUBLE DOOR

CDA2431 24" X 31" DOUBLE DOOR

CDA2436 24" X 36" DOUBLE DOOR

ITEM

CDA2439 24" X 39" DOUBLE DOOR

**CPOD PULLOUT DRAWER** Holds standard propane tank

**CSSD** 

30" storage drawer

**CPOD PULLOUT DRAWER** Holds standard propane tank

C3DC 17" W THREE-DRAWER **CABINET** 

**CPTH** Paper towel holder

**CSPRK** SPICE RACK

CSA1724 CSA2417 CSA1420 CSA2014 CDA2426 CDA2431 CDA2436 CDA2439 **CPOD** C2DC C3DC **CSSD CSPRK CPTH** CBIR21TK- 21" Refrigerator trim kit