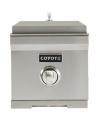

## **Specialty Burners**

## C1SB - 10.5" X 14" SINGLE SIDE BURNER

- (1) 15,000 BTU brass burner
- Stainless steel lid included
- 304 stainless steel

### C1DB - 12" X 20.5" DUAL SIDE BURNER

### Model No. C1DB (LP / NG)

- (2) 15,000 BTU brass burners
- Stainless steel lid included
- 304 stainless steel