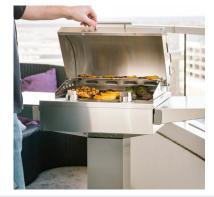

### C1EL120SM - ELECTRIC GRILL

- 156 sq. in. cooking area
- 5,000 hour heating element
- 304 stainless steel
- 550° F maximum temperature
- Cover & 2 Piece Tool Set Included
- Teflon coated cooking surface
- · Ceramic flavorizer
- 60 minute safety timer with surge protector
- 120V 1300W 11A 60 Hz
- Removable frame for built-in application
- C1ELCT21 Pedestal Stand available
  - Weighted base no anchoring required
  - Fold-down side shelves
- C2ELISL Electric Grill Island available see page 11

BRIQUETTE TRAY
WITH ELEMENT

| ITEM      | DESCRIPTION                                    |
|-----------|------------------------------------------------|
| C1EL120SM | Electric Grill                                 |
| C1ELCT21  | Pedestal Cart for Single Burner Electric Grill |
| C2ELISL   | Electric Grill Island                          |
|           |                                                |