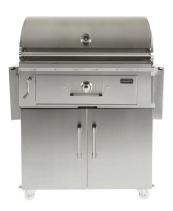

### C1CH36 - 36" DROP-IN CHARCOAL GRILL

- Over 875 sq. in. cooking area
- For use with charcoal or wood chips
- Complete 304 stainless steel construction
- Adjustable fuel tray
- Adjustable dampers for controlling air flow
- Coyote Lump charcoal available (model no. CLMP)

### C1CH36

#### C1HY50LP / C1HY50NG

C1CH36CT - 36" Cart

C1HY50CT - 50" Cart

C136LP2NG - Kit de conv LP à NG C1H50

C136NG2LP - C1HY50 Conv. kit NG to LP