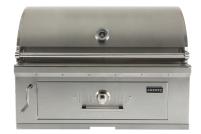

## C2SL30 - 30" BUILT-IN GRILL

- Two high performance Coyote Infinity Burners<sup>™</sup>,
   plus one infrared rear burner, plus one Coyote RapidSear<sup>™</sup> infrared burner
- 700 sq. in. cooking area
- Up to 70,000 BTU
- 304 stainless steel
- Interior grill lighting
- LED illuminated knobs
- Integrated wind guard
- Ceramic Heat Control Grids
- Included: rotisserie kit and smoker box (CSBX)

### C2SL36 - 36" BUILT-IN GRILL

- Three high performance Coyote Infinity Burners<sup>™</sup>,
   plus one infrared rear burner, plus one Coyote RapidSear<sup>™</sup> infrared burner
- 875 sq. in. cooking area
- Up to 90,000 BTU
- 304 stainless steel
- Interior grill lighting
- LED illuminated knobs
- · Integrated wind guard
- Ceramic Heat Control Grids
- Included: rotisserie kit and smoker box (CSBX)

## C2SL42 - 42" BUILT-IN GRILL

- Four high performance Coyote Infinity Burners<sup>™</sup>,
   plus one infrared rear burner, plus one Coyote RapidSear<sup>™</sup> infrared burner
- 1275 sq. in. cooking area
- Up to 110,000 BTU
- Complete 304 stainless steel construction
- Interior grill lighting
- LED illuminated knobs
- · Integrated wind guard
- Ceramic Heat Control Grids
- Included: rotisserie kit and smoker box (CSBX)

#### ITEM

C2SL30LP / C2SL30NG

C2SL30LP-FS / C2SL30NG-FS

C2SL36LP / C2SL36NG

C2SL42LP / C2SL42NG

C1S36CT - 36" Cart

C1S42CT - 42" Cart