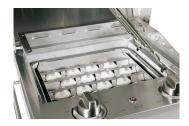

## C2SL30 - 30" BUILT-IN GRILL

- Two high performance Coyote Infinity Burners<sup>™</sup>,
   plus one infrared rear burner, plus one Coyote RapidSear<sup>™</sup> infrared burner
- 700 sq. in. cooking area
- Up to 70,000 BTU
- 304 stainless steel
- Interior grill lighting
- LED illuminated knobs
- Integrated wind guard
- Ceramic Heat Control Grids
- Included: rotisserie kit and smoker box (CSBX)

### C2SL36 - 36" BUILT-IN GRILL

- Three high performance Coyote Infinity Burners<sup>™</sup>,
   plus one infrared rear burner, plus one Coyote RapidSear<sup>™</sup> infrared burner
- 875 sq. in. cooking area
- Up to 90,000 BTU
- 304 stainless steel
- Interior grill lighting
- LED illuminated knobs
- · Integrated wind guard
- Ceramic Heat Control Grids
- Included: rotisserie kit and smoker box (CSBX)

## C2SL42 - 42" BUILT-IN GRILL

- Four high performance Coyote Infinity Burners<sup>™</sup>,
   plus one infrared rear burner, plus one Coyote RapidSear<sup>™</sup> infrared burner
- 1275 sq. in. cooking area
- Up to 110,000 BTU
- Complete 304 stainless steel construction
- Interior grill lighting
- LED illuminated knobs
- · Integrated wind guard
- Ceramic Heat Control Grids
- Included: rotisserie kit and smoker box (CSBX)