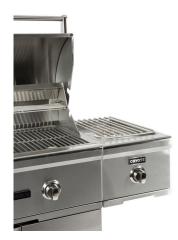

# **C-Series Grills**

COYOTE (

COYOTE

### C1C28 - 28" BUILT-IN GRILL

- Two cast high performance Coyote Infinity Burners™
- 640 sq. in. cooking area
- Up to 40,000 BTU
- Interior grill lighting
- Stainless steel heat control grids
- 304 stainless steel

- Integrated wind guard
- Slide out tray for 20 lb propane tank

- Three cast high performance Coyote Infinity Burners
- 780 sq. in. cooking area
- Up to 60,000 BTU
- Interior grill lighting
- Stainless steel heat control grids
- 304 stainless steel

- 875 sq. in. cooking area
- Up to 80,000 BTU
- Interior grill lighting
- Stainless steel heat control grids
- 304 stainless steel

## C2C42 - 42" BUILT-IN GRILL

- Five cast high performance Coyote Infinity Burners
- 1275 sq. in. cooking area
- Up to 100,000 BTU
- Interior grill lighting
- Stainless steel heat control grids
- 304 stainless steel