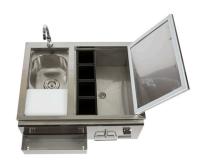

### CRC - 30" REFRESHMENT CENTER

- 2.4 cu.ft capacity drop in cooler with drain
- Removable condiment tray insert for drop in cooler
- Convenient bottle shelf, towel holder and bottle opener
- Cutting board accessory for sink
- Fully insulated
- · Drain hole with plug included

### CDIC - 25" DROP-IN COOLER

- Drops into countertop for easy access
- Fully insulated
- Drain hole with plug included
- Capacity of 2.1 cubic feet

## CPOC - 27" PULL OUT ICE CHEST

- Full extension drawer with commercial quality rails
- · Fully insulated
- Drain hole with plug included
- Capacity of 3.8 cubic feet
- Removable condiment trays