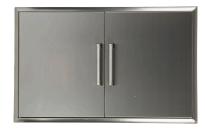

# Access Doors / Storage Drawers

All access doors are made of rigid, premium 304 stainless steel with a consistent beveled trim and professional handles.

CSA1724 17"X24" SINGLE DOOR

CSA2417 24"X17" SINGLE DOOR

CSA1420 14"X20" SINGLE DOOR

CSA2014 20"X14" SINGLE DOOR

CDA2426 24"X26" DOUBLE DOOR

CDA2431 24" X 31" DOUBLE DOOR

CDA2436 24" X 36" DOUBLE DOOR

ITEM

CDA2439 24" X 39" DOUBLE DOOR

**CPOD PULLOUT DRAWER** Holds standard propane tank

**CSSD** 

30" storage drawer

**CPOD PULLOUT DRAWER** Holds standard propane tank

C3DC 17" W THREE-DRAWER **CABINET** 

**CPTH** Paper towel holder

**CSPRK** SPICE RACK

CSA1724 CSA2417 CSA1420 CSA2014 CDA2426 CDA2431 CDA2436 CDA2439 **CPOD** C2DC C3DC **CSSD CSPRK CPTH** CBIR21TK- 21" Refrigerator trim kit