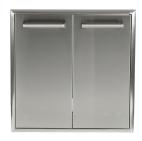

# Access Doors / Storage Drawers

All access doors are made of rigid, premium 304 stainless steel with a consistent beveled trim and professional handles.

CSA1724 17"X24" SINGLE DOOR

CSA2417 24"X17" SINGLE DOOR

CSA1420 14"X20" SINGLE DOOR

CSA2014 20"X14" SINGLE DOOR

CDA2426 24"X26" DOUBLE DOOR

CDA2431 24" X 31" DOUBLE DOOR

CDA2436 24" X 36" DOUBLE DOOR

ITEM

CDA2439 24" X 39" DOUBLE DOOR

**CPOD PULLOUT DRAWER** Holds standard propane tank

**CSSD** 

30" storage drawer

**CPOD PULLOUT DRAWER** Holds standard propane tank

C3DC 17" W THREE-DRAWER **CABINET** 

**CPTH** Paper towel holder

**CSPRK** SPICE RACK

CSA1724 CSA2417 CSA1420 CSA2014 CDA2426 CDA2431 CDA2436 CDA2439 **CPOD** C2DC C3DC **CSSD CSPRK CPTH** CBIR21TK- 21" Refrigerator trim kit