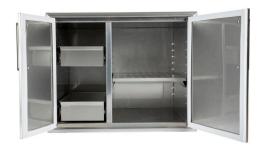

# Combination Storage / Warming Drawer

All cabinets are made of rigid, premium stainless steel with a consistent beveled trim and professional handles.

All drawers use easy open rollers.

CCD-POD 45" COMBO DOORS/DRAWER

CCD-2DC 45" COMBO DOORS/DRAWERS

CCD-WD 42" COMBO WITH WARMING DRAWER - Electric heating element (400 watt)

- Temperature range of 90° F - 250° F

CCD-2DC31 31" COMBO DOOR/DRAWERS

CDPC31 31" DRY PANTRY WITH DRAWERS