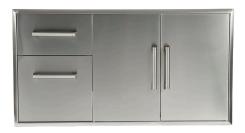

**CSSD** 

30" storage drawer

**CPOD PULLOUT DRAWER** Holds standard propane tank

C3DC 17" W THREE-DRAWER **CABINET** 

**CPTH** Paper towel holder

**CSPRK** SPICE RACK

CSA1724 CSA2417 CSA1420 CSA2014 CDA2426 CDA2431 CDA2436 CDA2439 **CPOD** C2DC C3DC **CSSD CSPRK CPTH** CBIR21TK- 21" Refrigerator trim kit