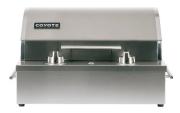

# **Electric Grill**

### C1EL120SM - ELECTRIC GRILL

- 156 sq. in. cooking area
- 5,000 hour heating element
- 304 stainless steel
- 550° F maximum temperature
- Cover & 2 Piece Tool Set Included
- Teflon coated cooking surface
- · Ceramic flavorizer
- 60 minute safety timer with surge protector
- 120V 1300W 11A 60 Hz
- Removable frame for built-in application
- C1ELCT21 Pedestal Stand available
  - Weighted base no anchoring required
  - Fold-down side shelves
- C2ELISL Electric Grill Island available see page 11

BRIQUETTE TRAY
WITH ELEMENT

| ITEM      | DESCRIPTION                                    |
|-----------|------------------------------------------------|
| C1EL120SM | Electric Grill                                 |
| C1ELCT21  | Pedestal Cart for Single Burner Electric Grill |
| C2ELISL   | Electric Grill Island                          |
|           |                                                |