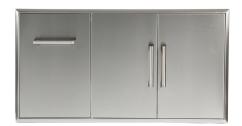

# Access Doors / Storage Drawers

All access doors are made of rigid, premium 304 stainless steel with a consistent beveled trim and professional handles.

CSA1724 17"X24" SINGLE DOOR

CSA2417 24"X17" SINGLE DOOR

CSA1420 14"X20" SINGLE DOOR

CSA2014 20"X14" SINGLE DOOR

CDA2426 24"X26" DOUBLE DOOR

CDA2431 24" X 31" DOUBLE DOOR

CDA2436 24" X 36" DOUBLE DOOR

ITEM

CDA2439 24" X 39" DOUBLE DOOR

**CPOD PULLOUT DRAWER** Holds standard propane tank