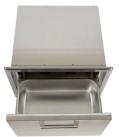

**CSSD** 

30" storage drawer

**CPOD PULLOUT DRAWER** Holds standard propane tank

C3DC 17" W THREE-DRAWER **CABINET** 

**CPTH** Paper towel holder

**CSPRK** SPICE RACK

CSA1724 CSA2417 CSA1420 CSA2014 CDA2426 CDA2431 CDA2436 CDA2439 **CPOD** C2DC C3DC **CSSD CSPRK CPTH** CBIR21TK- 21" Refrigerator trim kit

# Combination Storage / Warming Drawer

All cabinets are made of rigid, premium stainless steel with a consistent beveled trim and professional handles.

All drawers use easy open rollers.

CCD-POD 45" COMBO DOORS/DRAWER

CCD-2DC 45" COMBO DOORS/DRAWERS

CCD-WD 42" COMBO WITH WARMING DRAWER - Electric heating element (400 watt)

- Temperature range of 90° F - 250° F

CCD-2DC31 31" COMBO DOOR/DRAWERS

CDPC31 31" DRY PANTRY WITH DRAWERS