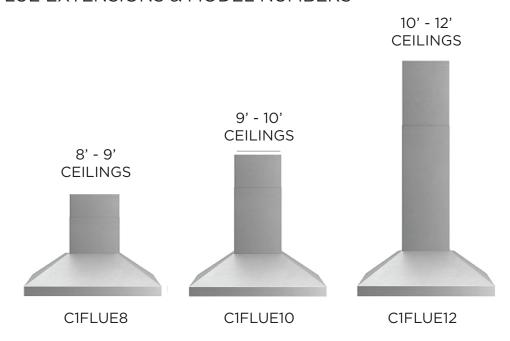

### FLUE EXTENSIONS & MODEL NUMBERS

| ITEM                                  | DESCRIPTION                     |
|---------------------------------------|---------------------------------|
| 36" Chimney Hood - Model No. C1HOOD36 | Use for grills 30" wide or less |
| 42" Chimney Hood - Model No. C1HOOD42 | Use for grills 36" wide or less |
| 48" Chimney Hood - Model No. C1HOOD48 | Use for grills 42" wide or less |