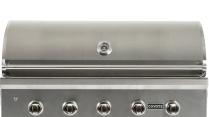

### C1C28 - 28" BUILT-IN GRILL

- Two cast high performance Coyote Infinity Burners™
- 640 sq. in. cooking area
- Up to 40,000 BTU
- Interior grill lighting
- Stainless steel heat control grids
- 304 stainless steel

- Integrated wind guard
- Slide out tray for 20 lb propane tank

- Three cast high performance Coyote Infinity Burners
- 780 sq. in. cooking area
- Up to 60,000 BTU
- Interior grill lighting
- Stainless steel heat control grids
- 304 stainless steel

- 875 sq. in. cooking area
- Up to 80,000 BTU
- Interior grill lighting
- Stainless steel heat control grids
- 304 stainless steel

## C2C42 - 42" BUILT-IN GRILL

- Five cast high performance Coyote Infinity Burners
- 1275 sq. in. cooking area
- Up to 100,000 BTU
- Interior grill lighting
- Stainless steel heat control grids
- 304 stainless steel